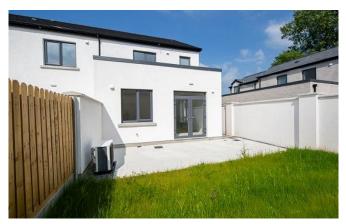

#### Externals:

Cobble-lock front driveways. Rear gardens seeded with fencing and paving.