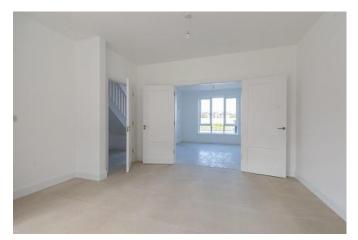

#### **Internals:**

Raised ceiling heights at ground floor. Modern style feature staircase and internal door-sets with high quality door furniture. Smooth internal walls, ceilings and timberwork finished in standard neutral paint colours. Attractive door frames, skirtings, and architraves.