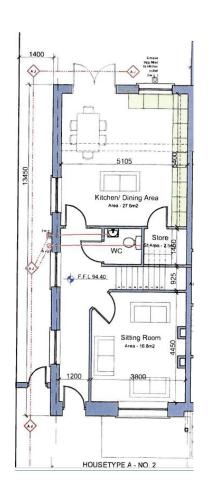

*

Attractive range of bathroom sanitary ware and bathroom fittings. Bathrooms & ensuites are tiled full height around showers and baths where applicable.

#### Wardrobes:

High quality fitted wardrobes throughout.

### **Electrical:**

Generous lighting and power sockets throughout. External socket at rear of each home. Wired for data and telephone points for broadband connection.

## **Heating Systems:**

High Efficiency Heat Pump with underfloor heating throughout downstairs and high efficiency radiators upstairs all controlled by stats.

#### Security:

Multi Point Locking System used on front door and patio door and windows.

#### Externals:

Cobble-lock front driveways. Rear gardens seeded with fencing and paving.

# 3 Bed End Terrace















## 3 Bed End Terrace Floor Plans





# 3 Bed Mid Terrace















# 3 Bed Mid Terrace Floor Plans





# 2 Bed Mid Terrace















## 2 Bed Mid Terrace Floor Plans