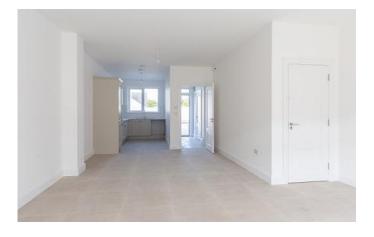

#### **Internals:**

Raised ceiling heights at ground floor. Modern style feature staircase and internal door-sets with high quality door furniture. Smooth internal walls, ceilings and timberwork finished in standard neutral paint colours. Attractive door frames, skirtings, and architraves.