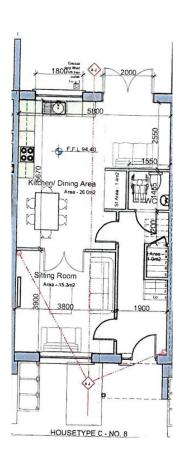

ooms & ensuites are tiled full height around showers and baths where applicable.

#### Wardrobes:

High quality fitted wardrobes throughout.

### **Electrical:**

Generous lighting and power sockets throughout. External socket at rear of each home. Wired for data and telephone points for broadband connection.

## **Heating Systems:**

High Efficiency Heat Pump with underfloor heating throughout downstairs and high efficiency radiators upstairs all controlled by stats.

#### Security:

Multi Point Locking System used on front door and patio door and windows.

#### Externals:

Cobble-lock front driveways. Rear gardens seeded with fencing and paving.

# 3 Bed End Terrace















## 3 Bed End Terrace Floor Plans





# 3 Bed Mid Terrace















# 3 Bed Mid Terrace Floor Plans





# 2 Bed Mid Terrace















## 2 Bed Mid Terrace Floor Plans