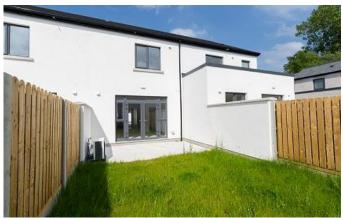

#### Externals:

Cobble-lock front driveways. Rear gardens seeded with fencing and paving.

#### Structure:

Super warm concrete construction with a combination of stone façade and self-coloured render. High-quality PVC facia, soffits, and gutters.