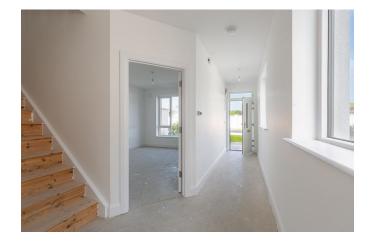

#### **Internals:**

Raised ceiling heights at ground floor. Modern style feature staircase and internal door-sets with high quality door furniture. Smooth internal walls, ceilings and timberwork finished in standard neutral paint colours. Attractive door frames, skirtings, and architraves.