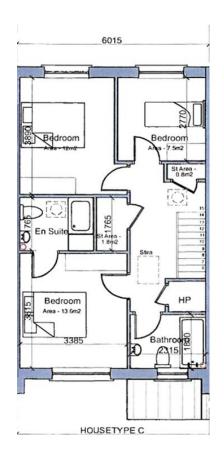

hrooms & ensuites are tiled full height around showers and baths where applicable.

#### Wardrobes:

High quality fitted wardrobes throughout.

### **Electrical:**

Generous lighting and power sockets throughout. External socket at rear of each home. Wired for data and telephone points for broadband connection.

## **Heating Systems:**

High Efficiency Heat Pump with underfloor heating throughout downstairs and high efficiency radiators upstairs all controlled by stats.

#### Security:

Multi Point Locking System used on front door and patio door and windows.

#### Externals:

Cobble-lock front driveways. Rear gardens seeded with fencing and paving.

# 3 Bed End Terrace















## 3 Bed End Terrace Floor Plans





# 3 Bed Mid Terrace















# 3 Bed Mid Terrace Floor Plans





# 2 Bed Mid Terrace















## 2 Bed Mid Terrace Floor Plans