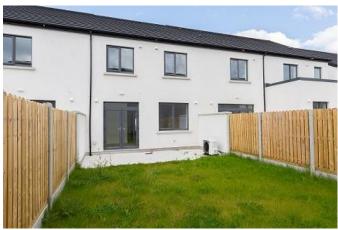

#### Externals:

Cobble-lock front driveways. Rear gardens seeded with fencing and paving.