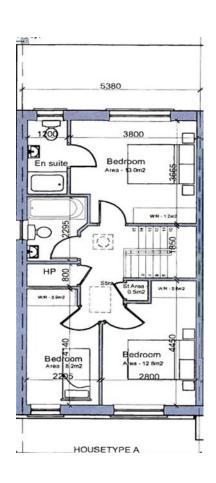

Attractive range of bathroom sanitary ware and bathroom fittings. Bathrooms & ensuites are tiled full height around showers and baths where applicable.

#### Wardrobes:

High quality fitted wardrobes throughout.

### **Electrical:**

Generous lighting and power sockets throughout. External socket at rear of each home. Wired for data and telephone points for broadband connection.

## **Heating Systems:**

High Efficiency Heat Pump with underfloor heating throughout downstairs and high efficiency radiators upstairs all controlled by stats.

#### Security:

Multi Point Locking System used on front door and patio door and windows.

#### Externals:

Cobble-lock front driveways. Rear gardens seeded with fencing and paving.

# 3 Bed End Terrace















## 3 Bed End Terrace Floor Plans





# 3 Bed Mid Terrace















# 3 Bed Mid Terrace Floor Plans





# 2 Bed Mid Terrace















## 2 Bed Mid Terrace Floor Plans