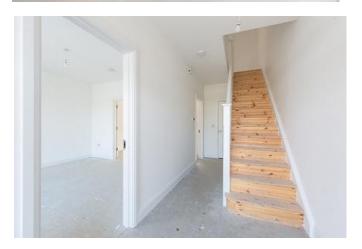

#### **Internals:**

Raised ceiling heights at ground floor. Modern style feature staircase and internal door-sets with high quality door furniture. Smooth internal walls, ceilings and timberwork finished in standard neutral paint colours. Attractive door frames, skirtings, and architraves.